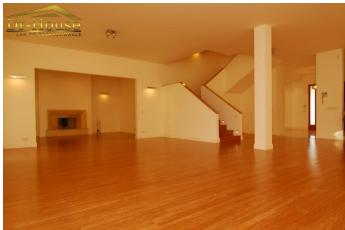

## DESCRIPTION

Very nice semi-detached house located in the area of Zawady in the south part of Wilanów. The house is modern, of a very good standard with a garden (550sq.m) around the house. Lay out o the ground floor : hall, kitchen opended on the diningroom, livingroom with fire place and access to the terrace and garden, toilets for guests, studyroom, garage for 2 cars, boiler room, storage. On the first floor : 2 bedrooms with their own bathrooms and warderobes, 2 other bedrooms, 1 bathroom. On the top floor : openspace, 1 bathroom, 1 bedroom. Recently built and quiet residentail area with some shops, bus line, close to the practice of golf, the forest of Powsin. 15 minutes maximum from the international schools of Sadyba.