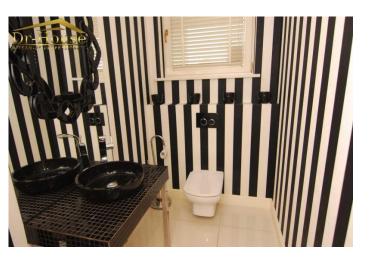

## DESCRIPTION

Very nice semi-detached house located in the area of Zawady in the south part of Wilanów. The house is modern, of a very good standard with a garden (550sq.m) around the house. Lay out o the ground floor : hall, kitchen opended on the diningroom, livingroom with fire place and access to the terrace and garden, toilets for guests, studyroom, garage for 2 cars, boiler room, storage. On the first floor : 2 bedrooms with their own bathrooms and warderobes, 2 other bedrooms, 1 bathroom. On the top floor : openspace, 1 bathroom, 1 bedroom. Recently built and quiet residentail area with some shops, bus line, close to the practice of golf, the forest of Powsin. 15 minutes maximum from the international schools of Sadyba.