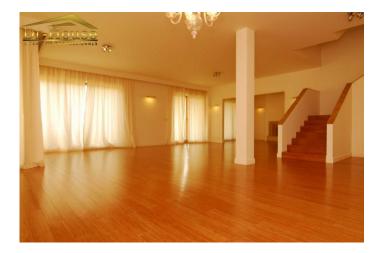

## DESCRIPTION

Very nice semi-detached house located in the area of Zawady in the south part of Wilanów. The house is modern, of a very good standard with a garden (550sq.m) around the house. Lay out o the ground floor : hall, kitchen opended on the diningroom, livingroom with fire place and access to the terrace and garden, toilets for guests, studyroom, garage for 2 cars, boiler room, storage. On the first floor : 2 bedrooms with their own bathrooms and warderobes, 2 other bedrooms, 1 bathroom. On the top floor : openspace, 1 bathroom, 1 bedroom. Recently built and quiet residentail area with some shops, bus line, close to the practice of golf, the forest of Powsin. 15 minutes maximum from the international schools of Sadyba.