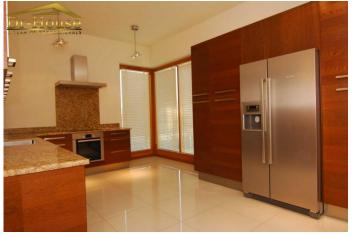

## DESCRIPTION

Very nice semi-detached house located in the area of Zawady in the south part of Wilanów. The house is modern, of a very good standard with a garden (550sq.m) around the house. Lay out o the ground floor : hall, kitchen opended on the diningroom, livingroom with fire place and access to the terrace and garden, toilets for guests, studyroom, garage for 2 cars, boiler room, storage. On the first floor : 2 bedrooms with their own bathrooms and warderobes, 2 other bedrooms, 1 bathroom. On the top floor : openspace, 1 bathroom, 1 bedroom. Recently built and quiet residentail area with some shops, bus line, close to the practice of golf, the forest of Powsin. 15 minutes maximum from the international schools of Sadyba.