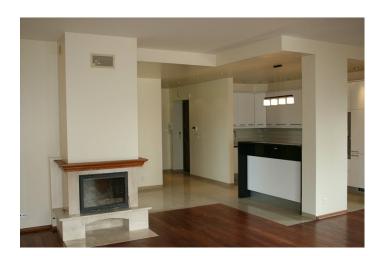

### **DESCRIPTION**

For rent a modernly designed house with total area of 260 sq.m (usable area is 245 sq.m) located on a large land of 600 sg.m within a secured and closed residential estate in Zawady. The estate is monitored, quiet and safe and comprises semi-detached houses. The house was finished in 2009 with the use of highest quality materials. On the first floor there is a living room with fireplace and exit to the terrace, fitted and fully equipped kitchen, toilet for guests, pantry room. The first floor comprises 4 bedrooms, 2 bathrooms and walk-in closet. On the second floor which is usable attic there is a large room (open space), bathroom and storage room with a washing machine and dryer. The floor in the living room is covered with merbau, and in the other rooms with bamboo parguet. The terrace and the garden face southern west. There is a garage for 1 car and another parking place in front of the house.