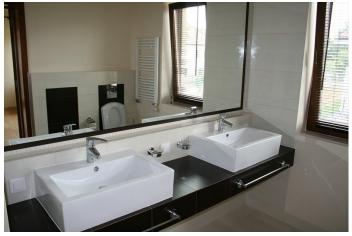

### **DESCRIPTION**

For rent a modernly designed house with total area of 260 sq.m (usable area is 245 sq.m) located on a large land of 600 sg.m within a secured and closed residential estate in Zawady. The estate is monitored, quiet and safe and comprises semi-detached houses. The house was finished in 2009 with the use of highest quality materials. On the first floor there is a living room with fireplace and exit to the terrace, fitted and fully equipped kitchen, toilet for guests, pantry room. The first floor comprises 4 bedrooms, 2 bathrooms and walk-in closet. On the second floor which is usable attic there is a large room (open space), bathroom and storage room with a washing machine and dryer. The floor in the living room is covered with merbau, and in the other rooms with bamboo parguet. The terrace and the garden face southern west. There is a garage for 1 car and another parking place in front of the house.