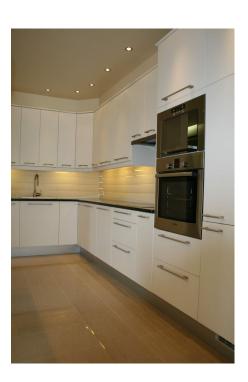

### **DESCRIPTION**

For rent a modernly designed house with total area of 260 sq.m (usable area is 245 sq.m) located on a large land of 600 sg.m within a secured and closed residential estate in Zawady. The estate is monitored, quiet and safe and comprises semi-detached houses. The house was finished in 2009 with the use of highest quality materials. On the first floor there is a living room with fireplace and exit to the terrace, fitted and fully equipped kitchen, toilet for guests, pantry room. The first floor comprises 4 bedrooms, 2 bathrooms and walk-in closet. On the second floor which is usable attic there is a large room (open space), bathroom and storage room with a washing machine and dryer. The floor in the living room is covered with merbau, and in the other rooms with bamboo parguet. The terrace and the garden face southern west. There is a garage for 1 car and another parking place in front of the house.