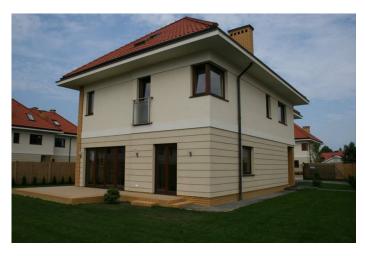

### **DESCRIPTION**

For rent a modernly designed house with total area of 260 sq.m (usable area is 245 sq.m) located on a large land of 600 sg.m within a secured and closed residential estate in Zawady. The estate is monitored, quiet and safe and comprises semi-detached houses. The house was finished in 2009 with the use of highest quality materials. On the first floor there is a living room with fireplace and exit to the terrace, fitted and fully equipped kitchen, toilet for guests, pantry room. The first floor comprises 4 bedrooms, 2 bathrooms and walk-in closet. On the second floor which is usable attic there is a large room (open space), bathroom and storage room with a washing machine and dryer. The floor in the living room is covered with merbau, and in the other rooms with bamboo parguet. The terrace and the garden face southern west. There is a garage for 1 car and another parking place in front of the house.