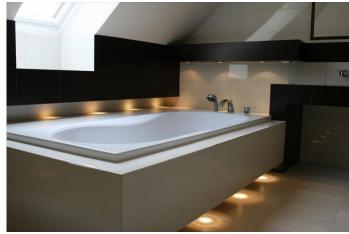

### **DESCRIPTION**

For rent a modernly designed house with total area of 260 sq.m (usable area is 245 sq.m) located on a large land of 600 sg.m within a secured and closed residential estate in Zawady. The estate is monitored, quiet and safe and comprises semi-detached houses. The house was finished in 2009 with the use of highest quality materials. On the first floor there is a living room with fireplace and exit to the terrace, fitted and fully equipped kitchen, toilet for guests, pantry room. The first floor comprises 4 bedrooms, 2 bathrooms and walk-in closet. On the second floor which is usable attic there is a large room (open space), bathroom and storage room with a washing machine and dryer. The floor in the living room is covered with merbau, and in the other rooms with bamboo parguet. The terrace and the garden face southern west. There is a garage for 1 car and another parking place in front of the house.