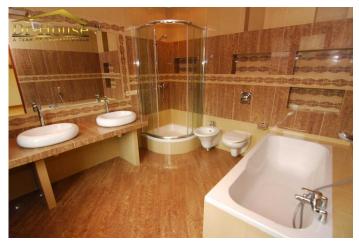

# **DESCRIPTION**

For rent a large detached house with total area of 420 sq.m situated on the land of 720 sq.m in the old part of Wilanów district, very close to Park in Wilanów, shopping and cinema centre Sadyba Best Mall and international schools. The house is maintained in very good condition, comprises 3 levels. Layout of the rooms: Ground floor: spacious living room with a fireplace and exit to the terrace, dining area, fitted kitchen, toilet for guests, walk-in closet and entrance hall with built-in closet. Mezzanine: bathroom with a shower cubicle and sauna, guest bedroom/office. First floor: 4 bedrooms, including the master bedroom with walk-in closet and bathroom with shower and bathtub, another large bathroom. Attic: open space and 3 bedrooms. Further, there is garage for 2 big cars, bicycles and motorcycle, 2 balconies and a large terrace on the mezzanine level. Moreover, alarm system and security service are installed. The house may be rented for residential or commercial purposes. In front of the house there are lots of parking places on a small parking lot.