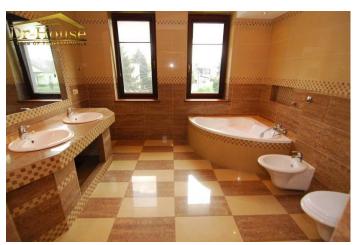

# **DESCRIPTION**

For rent a large detached house with total area of 420 sq.m situated on the land of 720 sq.m in the old part of Wilanów district, very close to Park in Wilanów, shopping and cinema centre Sadyba Best Mall and international schools. The house is maintained in very good condition, comprises 3 levels. Layout of the rooms: Ground floor: spacious living room with a fireplace and exit to the terrace, dining area, fitted kitchen, toilet for guests, walk-in closet and entrance hall with built-in closet. Mezzanine: bathroom with a shower cubicle and sauna, guest bedroom/office. First floor: 4 bedrooms, including the master bedroom with walk-in closet and bathroom with shower and bathtub, another large bathroom. Attic: open space and 3 bedrooms. Further, there is garage for 2 big cars, bicycles and motorcycle, 2 balconies and a large terrace on the mezzanine level. Moreover, alarm system and security service are installed. The house may be rented for residential or commercial purposes. In front of the house there are lots of parking places on a small parking lot.