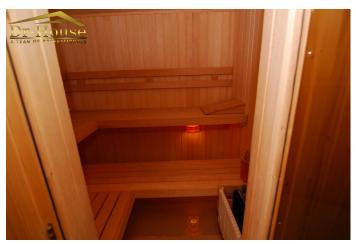

# **DESCRIPTION**

For rent a large detached house with total area of 420 sq.m situated on the land of 720 sq.m in the old part of Wilanów district, very close to Park in Wilanów, shopping and cinema centre Sadyba Best Mall and international schools. The house is maintained in very good condition, comprises 3 levels. Layout of the rooms: Ground floor: spacious living room with a fireplace and exit to the terrace, dining area, fitted kitchen, toilet for guests, walk-in closet and entrance hall with built-in closet. Mezzanine: bathroom with a shower cubicle and sauna, guest bedroom/office. First floor: 4 bedrooms, including the master bedroom with walk-in closet and bathroom with shower and bathtub, another large bathroom. Attic: open space and 3 bedrooms. Further, there is garage for 2 big cars, bicycles and motorcycle, 2 balconies and a large terrace on the mezzanine level. Moreover, alarm system and security service are installed. The house may be rented for residential or commercial purposes. In front of the house there are lots of parking places on a small parking lot.