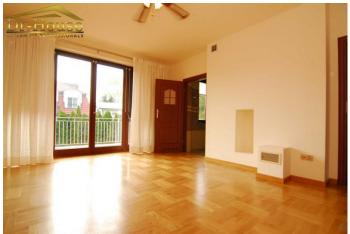

# **DESCRIPTION**

For rent a large detached house with total area of 420 sq.m situated on the land of 720 sq.m in the old part of Wilanów district, very close to Park in Wilanów, shopping and cinema centre Sadyba Best Mall and international schools. The house is maintained in very good condition, comprises 3 levels. Layout of the rooms: Ground floor: spacious living room with a fireplace and exit to the terrace, dining area, fitted kitchen, toilet for guests, walk-in closet and entrance hall with built-in closet. Mezzanine: bathroom with a shower cubicle and sauna, guest bedroom/office. First floor: 4 bedrooms, including the master bedroom with walk-in closet and bathroom with shower and bathtub, another large bathroom. Attic: open space and 3 bedrooms. Further, there is garage for 2 big cars, bicycles and motorcycle, 2 balconies and a large terrace on the mezzanine level. Moreover, alarm system and security service are installed. The house may be rented for residential or commercial purposes. In front of the house there are lots of parking places on a small parking lot.