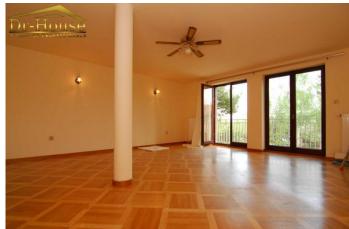

# **DESCRIPTION**

For rent a large detached house with total area of 420 sq.m situated on the land of 720 sq.m in the old part of Wilanów district, very close to Park in Wilanów, shopping and cinema centre Sadyba Best Mall and international schools. The house is maintained in very good condition, comprises 3 levels. Layout of the rooms: Ground floor: spacious living room with a fireplace and exit to the terrace, dining area, fitted kitchen, toilet for guests, walk-in closet and entrance hall with built-in closet. Mezzanine: bathroom with a shower cubicle and sauna, guest bedroom/office. First floor: 4 bedrooms, including the master bedroom with walk-in closet and bathroom with shower and bathtub, another large bathroom. Attic: open space and 3 bedrooms. Further, there is garage for 2 big cars, bicycles and motorcycle, 2 balconies and a large terrace on the mezzanine level. Moreover, alarm system and security service are installed. The house may be rented for residential or commercial purposes. In front of the house there are lots of parking places on a small parking lot.