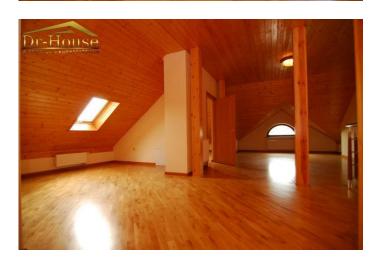

# **DESCRIPTION**

For rent a large detached house with total area of 420 sq.m situated on the land of 720 sq.m in the old part of Wilanów district, very close to Park in Wilanów, shopping and cinema centre Sadyba Best Mall and international schools. The house is maintained in very good condition, comprises 3 levels. Layout of the rooms: Ground floor: spacious living room with a fireplace and exit to the terrace, dining area, fitted kitchen, toilet for guests, walk-in closet and entrance hall with built-in closet. Mezzanine: bathroom with a shower cubicle and sauna, guest bedroom/office. First floor: 4 bedrooms, including the master bedroom with walk-in closet and bathroom with shower and bathtub, another large bathroom. Attic: open space and 3 bedrooms. Further, there is garage for 2 big cars, bicycles and motorcycle, 2 balconies and a large terrace on the mezzanine level. Moreover, alarm system and security service are installed. The house may be rented for residential or commercial purposes. In front of the house there are lots of parking places on a small parking lot.