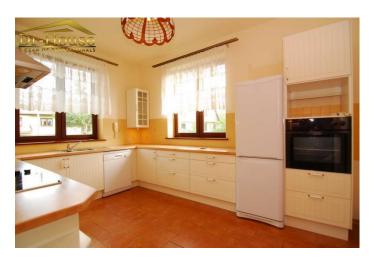

# **DESCRIPTION**

For rent a large detached house with total area of 420 sq.m situated on the land of 720 sq.m in the old part of Wilanów district, very close to Park in Wilanów, shopping and cinema centre Sadyba Best Mall and international schools. The house is maintained in very good condition, comprises 3 levels. Layout of the rooms: Ground floor: spacious living room with a fireplace and exit to the terrace, dining area, fitted kitchen, toilet for guests, walk-in closet and entrance hall with built-in closet. Mezzanine: bathroom with a shower cubicle and sauna, guest bedroom/office. First floor: 4 bedrooms, including the master bedroom with walk-in closet and bathroom with shower and bathtub, another large bathroom. Attic: open space and 3 bedrooms. Further, there is garage for 2 big cars, bicycles and motorcycle, 2 balconies and a large terrace on the mezzanine level. Moreover, alarm system and security service are installed. The house may be rented for residential or commercial purposes. In front of the house there are lots of parking places on a small parking lot.