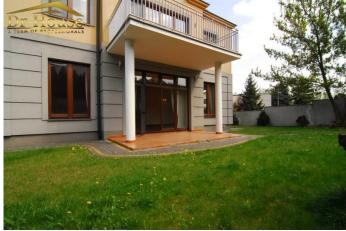

# **DESCRIPTION**

For rent a large detached house with total area of 420 sq.m situated on the land of 720 sq.m in the old part of Wilanów district, very close to Park in Wilanów, shopping and cinema centre Sadyba Best Mall and international schools. The house is maintained in very good condition, comprises 3 levels. Layout of the rooms: Ground floor: spacious living room with a fireplace and exit to the terrace, dining area, fitted kitchen, toilet for guests, walk-in closet and entrance hall with built-in closet. Mezzanine: bathroom with a shower cubicle and sauna, guest bedroom/office. First floor: 4 bedrooms, including the master bedroom with walk-in closet and bathroom with shower and bathtub, another large bathroom. Attic: open space and 3 bedrooms. Further, there is garage for 2 big cars, bicycles and motorcycle, 2 balconies and a large terrace on the mezzanine level. Moreover, alarm system and security service are installed. The house may be rented for residential or commercial purposes. In front of the house there are lots of parking places on a small parking lot.